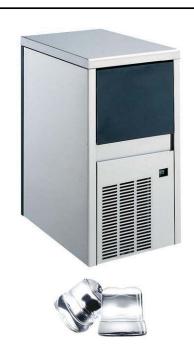

## Ice Cuber 24kg/24h with 6kg bin - Water cooled

| ITEM #  |  |  |
|---------|--|--|
| MODEL # |  |  |
| NAME #  |  |  |
| SIS #   |  |  |
|         |  |  |
| AIA #   |  |  |

730538 (FGC24W)

Ice Maker, cube, 24 kg/24h, self-contained, 6kg ice collection bin included, water-cooled

### Item No.

Plastic flap on the front, top and sides in 304 AISI stainless steel. The ice-making method (spray layering) guarantees compact, hygienically pure ice cubes that are resistant to melting. The metal sprayers are easy to remove, permit a simple flow and prevent limestone formation. R452A refrigerant. Water cooled. Container capacity Kq: 6

#### **Main Features**

- Compliant to CE requirements for safety.
- Fully automatic in operation.
- Operates over a wide range of temperatures.
- Suitable for gravity drain only (no pumps needed).
- Rated output is at an ambient air temperature of 21°C and water supply temperature of 15°C.
- Metal spray arms removable without the use of tools.
- Model available in water-cooled version.
- The ice-making method (spray layering) guarantees crystalline, compact, hygienically pure ice cubes that are resistant to melting.
- Ice cube cone shape with the trunk sides slightly squashed.
- Bin integrated as standard.
- Compact dimensions of the ice cubers make them highly suitable for any location, particularly those where space is at a premium.