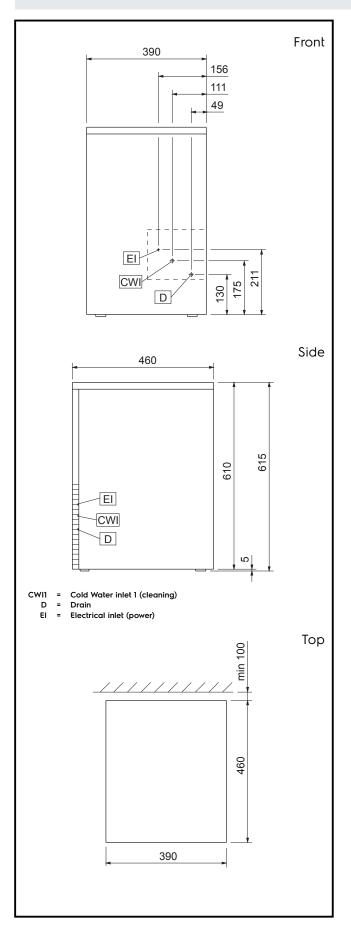

**Key Information:** 

External dimensions, Width: 390 mm
External dimensions, Height: 615 mm
External dimensions, Depth: 460 mm
Net weight: 35 kg
Output: 24 kg/day

**Refrigeration Data** 

Refrigerant type: R452A